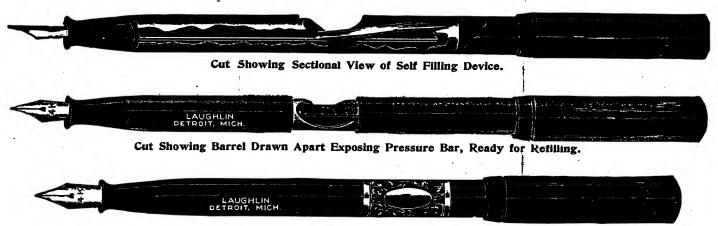

# LAUGHLIN Non-Leakable Safety Self Filling, Self Cleaning Fountain Pen

Cut Showing Barrel Closed Ready for Writing.

Description of non-leakable and ink flow regulating device given on first page will also apply to this self-filling safety.

#### FILLING THE HOLDER:

## One straight downward pressure on the bar does the trick. No danger of inky fingers. No parts to be taken off and lost. Filled or cleaned instantly.

Dealers and users alike are enthusiastic over its merits.

Everywhere acknowledged the best Self Filling Fountain Pen on the market.

The barrel is lined with polished nickeled spring brass throughout its entire length, rendering it non-breakable and practicably indestructible.